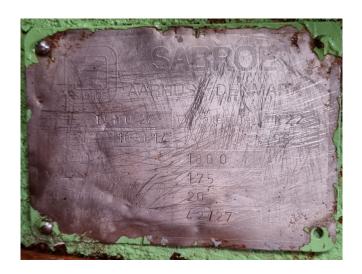

# **Specifications**

| Brand             | Sabroe         |
|-------------------|----------------|
| Туре              | TCMO 28        |
| Refrigerant       | Freon          |
| kW at -30°C/+40°C | 38,7           |
| kW at -40°C/+40°C | 24,5           |
| kW at -45°C/+40°C | 18,9           |
| m3 / h            | 175            |
| Weight in kg.     | 500            |
| Sizes             | 830x800x670 mm |
|                   | (LxWxH)        |
| Stock             | 1              |